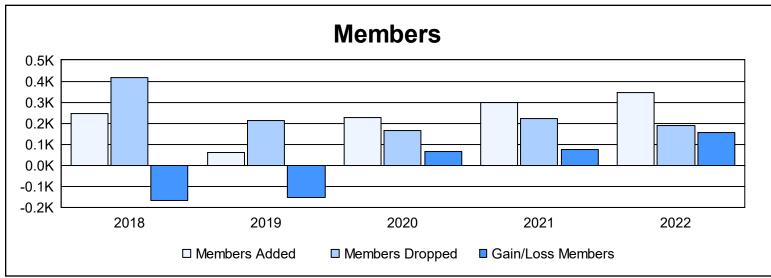

District R 3 As of June 2022 Cumulative

| Year      | New<br>Clubs | Dropped<br>Clubs | Gain/<br>Loss<br>Clubs | New<br>Members | Charter<br>Members | Reinstate<br>Members | Transfer<br>Members | Total<br>Member<br>Added | Total<br>Members<br>Dropped | Gain/<br>Loss<br>Members |
|-----------|--------------|------------------|------------------------|----------------|--------------------|----------------------|---------------------|--------------------------|-----------------------------|--------------------------|
| 2017-2018 | 3            | 2                | 1                      | 127            | 67                 | 51                   | 1                   | 246                      | 415                         | -169                     |
| 2018-2019 | 1            | 2                | -1                     | 33             | 24                 | 3                    | 0                   | 60                       | 214                         | -154                     |
| 2019-2020 | 8            | 4                | 4                      | 65             | 153                | 7                    | 1                   | 226                      | 163                         | 63                       |
| 2020-2021 | 12           | 4                | 8                      | 115            | 174                | 1                    | 9                   | 299                      | 222                         | 77                       |
| 2021-2022 | 7            | 1                | 6                      | 172            | 161                | 11                   | 0                   | 344                      | 189                         | 155                      |
| Average   | 6            | 3                | 4                      | 102            | 116                | 15                   | 2                   | 235                      | 241                         | -6                       |