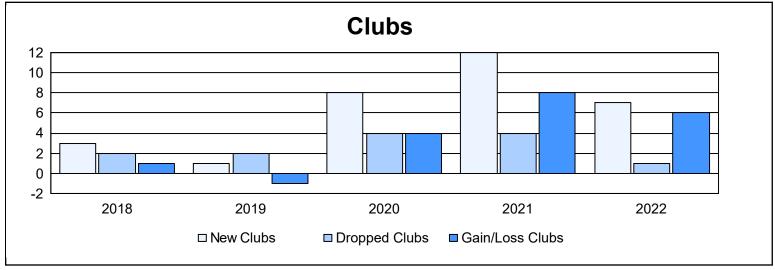

District R 3 As of June 2022 Cumulative

| Year      | New<br>Clubs | Dropped<br>Clubs | Gain/<br>Loss<br>Clubs | New<br>Members | Charter<br>Members | Reinstate<br>Members | Transfer<br>Members | Total<br>Member<br>Added | Total<br>Members<br>Dropped | Gain/<br>Loss<br>Members |
|-----------|--------------|------------------|------------------------|----------------|--------------------|----------------------|---------------------|--------------------------|-----------------------------|--------------------------|
| 2017-2018 | 3            | 2                | 1                      | 127            | 67                 | 51                   | 1                   | 246                      | 415                         | -169                     |
| 2018-2019 | 1            | 2                | -1                     | 33             | 24                 | 3                    | 0                   | 60                       | 214                         | -154                     |
| 2019-2020 | 8            | 4                | 4                      | 65             | 153                | 7                    | 1                   | 226                      | 163                         | 63                       |
| 2020-2021 | 12           | 4                | 8                      | 115            | 174                | 1                    | 9                   | 299                      | 222                         | 77                       |
| 2021-2022 | 7            | 1                | 6                      | 172            | 161                | 11                   | 0                   | 344                      | 189                         | 155                      |
| Average   | 6            | 3                | 4                      | 102            | 116                | 15                   | 2                   | 235                      | 241                         | -6                       |